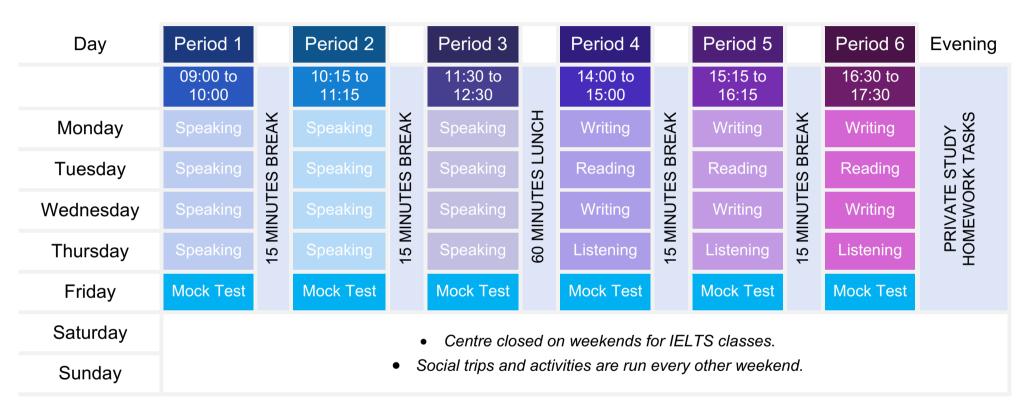

## INTENSIVE: 1 to 12 weeks

## SEMI-INTENSIVE: 1 to 12 weeks

Monday to Friday | 30 Lessons per week | 12 Speaking - 6 Writing - 3 Reading - 3 Listening per week Monday to Friday | 15 Lessons per week | Lessons can be taken as and when the student chooses (day and time). Lesson count must not exceed 15 per week. Timetable must be made before first lesson.